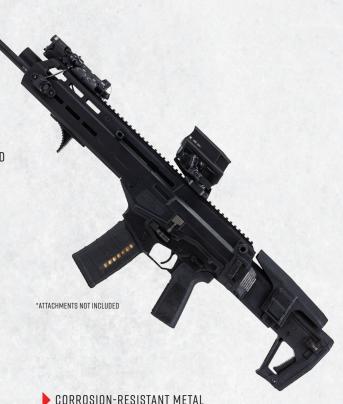

## CARMEL

MADE FROM AVIATION-GRADE ALUMINUM AND HIGH-STRENGTH IMPACT-RESISTANT POLYMER. THE CARMEL RIFLE HAS PROVEN ITSELF OVER AND OVER AGAIN WORLDWIDE. THIS RIFLE IS DESIGNED TO MEET THE NEEDS OF END USERS WHO REQUIRE OUTSTANDING PERFORMANCE IN ANY KIND OF ENVIRONMENTAL CONDITIONS. FEATURING A ROTATING BOLT SYSTEM AND AN ENHANCED FIRING PIN SAFETY MECHANISM, THIS RIFLE IS DESIGNED WITH MAXIMUM USER SAFETY IN MIND. THE CARMEL IS EASY TO CUSTOMIZE FOR THE USER'S NEEDS AS A FULLY TOOLLESS AMBIDEXTROUS PLATFORM AND IS EQUIPPED WITH A FULL-LENGTH MIL STANDARD 1913 PICATINNY TOP RAIL AND MLOK ON ALL SIDES TO MAKE USE OF ANY AVAILABLE SIGHTS. DEVICES. OR ACCESSORIES. WHICH REDUCES THE OVERALL COST OF THE SYSTEM THROUGH 100% INTERCHANGEABILITY. AT ITS HEART, THE CARMEL IS DESIGNED WITH ERGONOMICS IN MIND AND BUILT TO LAST A LIFETIME.

## **FEATURES**

- OPTIMIZED ERGONOMIC DESIGN
- SHORT-STROKE GAS PISTON
- COMPLETELY AMBIDEXTROUS AND CAN BE CONVERTED EASILY IN THE FIELD WITHOUT TOOLS
- 2-POSITION GAS REGULATOR (REGULAR, SUPPRESSOR)
- COLD HAMMER-FORGED, CHROME-LINED, FREE-FLOATING BARREL FOR ENHANCED ACCURACY & PROLONGED LIFE CYCLE
- MLOK ACCESSORY RAILS AT THE 3. 6. AND 9 O'CLOCK POSITIONS
- THE WEAPON CAN BE FIRED WITH A FOLDED STOCK
- ENLARGED TRIGGER GUARD FOR EASIER ACCESS FOR GLOVE USE
- DESIGNED FOR MINIMUM OPERATOR AND ARMORER LEVEL MAINTENANCE