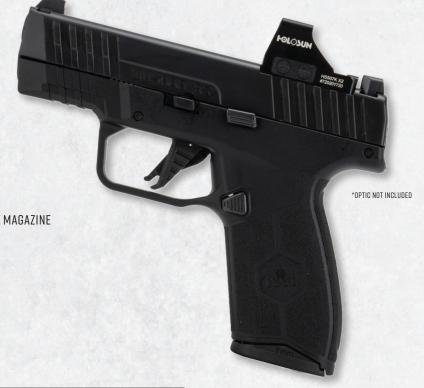

## MASADA SLIM

THE MASADA SLIM IS A COMPACT, POLYMER STRIKER-FIRED, EASILY CONCEALED PISTOL FEATURING THE SAME MODULAR, SERIALIZED, HIGH-GRADE STEEL TRIGGER MECHANISM HOUSING CONCEPT AS THE FULL-SIZE MASADA, BUT SCALED DOWN. MADE WITH A WHITE FRONT DOT AND BLACKED-OUT REAR SIGHT, THIS FIREARM'S SLIDE UTILIZES RMS SHIELD OPTICS CUT FOR DIRECT OPTIC MOUNTING OPTIONS. ITS ADDITIONAL FEATURES INCLUDE A FLAT TRIGGER, CLEAN AND CRISP BREAK, POSITIVE RESET, AND BUILT-IN TRIGGER SAFETY. THE MASADA SLIM IS CURRENTLY OFFERED IN 9MM CALIBER, INCLUDES 2-I3RD MAGAZINES, AND CAN RUN THE HOLOSUN EPS CARRY, 507K `X2, SIG ROMEO ZERO, AND MORE.

## **SPECS**

- COLORWAYS: BLACK
- CALIBER: 9MM PARABELLUM
- ACTION: SEMI-AUTOMATIC
- OPERATING SYSTEM: STRIKER FIRED
- MAGAZINE TYPE: IWI, STEEL
- MAGAZINE CAPACITY: 10 ROUND, 13 ROUND
- BARREL MATERIAL: STAINLESS STEEL
- BARREL LENGTH: 3.4"
- WEIGHT: 1.27 LBS WITHOUT THE MAGAZINE, 1.4 LBS WITH THE MAGAZINE TO 1.4 LBS WITH MAGAZINE. 1.27 LBS WITHOUT MAGAZINE
- RIFLING: 1:10 RH
  SIGHTS: 3 DOT

## **FEATURES**

- OPTIMIZED ERGONOMIC DESIGN
- DIRECT OPTIC MOUNT TO THE PISTOL
- STANDARD 320 IRON SIGHT CUT
- CLEAN AND CRISP TRIGGER RESET WITH A BUILT-IN TRIGGER SAFETY
- LOW BARREL AXIS FOR REDUCED PERCEIVED RECOIL
- LARGE TRIGGER GUARD FOR USE WITH OR WITHOUT GLOVES
- ► ENHANCED GRIP TEXTURE WHICH ENABLES FASTER FOLLOW-UP SHOTS IN ALL CONDITIONS