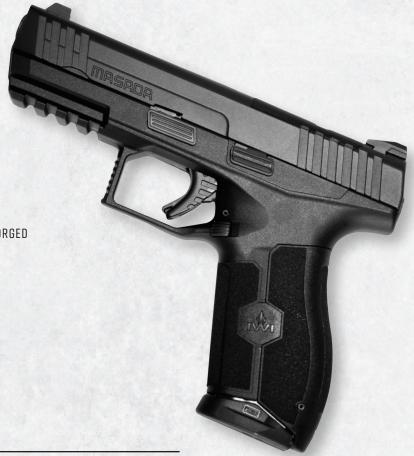

## MASADA

THE MASADA TAKES USER PREFERENCES TO A NEW LEVEL, WITH EACH FEATURE CAREFULLY SELECTED BASED ON INPUT FROM MILITARY, LAW ENFORCEMENT, AND GUN ENTHUSIASTS ALIKE. THE MASADA WAS ENGINEERED TO ENDURE ALL ELEMENTS WHILE MAINTAINING IWI LEGENDARY ATTENTION TO DETAIL AND RELIABILITY.

## **SPECS**

- COLORWAYS: BLACK, FLAT DARK EARTH, OD GREEN
- CALIBER: 9MM PARABELLUM
- ACTION: SEMI-AUTOMATIC
- ACTION: SEMI-AUTO
- OPERATING SYSTEM: STRIKER FIRED
- MAGAZINE TYPE: IWI, STEEL
- MAGAZINE CAPACITY: 10 ROUND, 17 ROUND
- ▶ BARREL MATERIAL: POLYGONAL RIFLED, COLD HAMMER FORGED
- BARREL LENGTH: 4.1"
- OVERALL LENGTH: 7.4"
- WEIGHT: 1.43 LBS
- RIFLING: 1:10 INCH, RH
- SIGHTS: 3 DOT

## **FEATURES**

- OPTIMIZED ERGONOMIC DESIGN
- CLEAN AND CRISP TRIGGER RESET WITH A BUILT-IN TRIGGER SAFETY
- INTEGRATED PICATINNY ACCESSORY RAIL
- OPTIC READY PISTOL WITH 4 ADAPTER PLATES (RMR, VENOM, DELTA POINT, AND ROMEOI)
- LOW BARREL AXIS FOR REDUCED PERCEIVED RECOIL
- 3 INTERCHANGEABLE WRAP AROUND BACK-STRAPS -S M I
- LARGE TRIGGER GUARD FOR USE WITH OR WITHOUT GLOVES