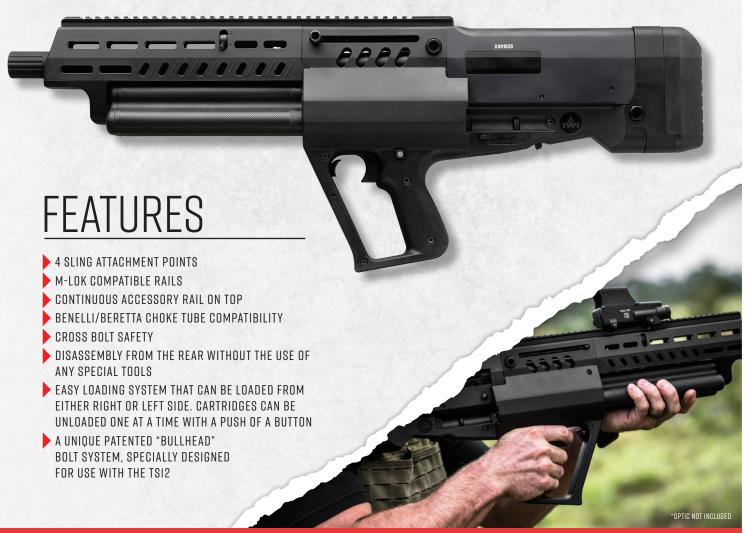

## TAVOR TS12

THE TAVOR TSI2 IS A 15-ROUND, SELF-LOADING, GAS REGULATED BULLPUP SHOTGUN. COMPACT, EASY TO USE, MAINTAIN, AND IDEAL FOR HOME DEFENSE OR SPORTING.

## **SPECS**

- COLORWAYS: BLACK, FLAT DARK EARTH, OD GREEN
- GAUGE: 12GA/3" CHAMBER
- ACTION: SEMI-AUTOMATIC
- OPERATING SYSTEM: 2 POSITION GAS REGULATOR, SHORT STROKE GAS PISTON
- MAGAZINE CAPACITY: 4 3" SHELLS, 5 2-3/4" SHELLS, PER TUBE
- BARREL LENGTH: 18.5"

- OVERALL LENGTH: 28.34"
- HEIGHT: 10.23" (FROM PISTOL GRIP TO THE TOP)
- WEIGHT: 8 LBS
- CHOKE: ACCEPTS BERETTA & BENELLI
- STOCK TYPE: REINFORCED POLYMER BULLPUP CONFIGURATION
- SAFETY: CROSS BOLT